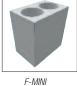

| Ordering information |                                                          |          |                                      |
|----------------------|----------------------------------------------------------|----------|--------------------------------------|
| Cat. No.             | Description                                              | Cat. No. | Description                          |
| MBDB-01              | microBLOCK Digital Dry Bath (No Block Supplied) 100-240V | D-MINI   | Block, for 2ml tubes, 15 wells       |
| A-MINI               | Block, for 0.2ml tubes (PCR Strip Tube), 40 wells        | E-MINI   | Block, for 12.5 ml cuvettes, 8 wells |
| B-MINI               | Block, for 0.5ml tubes, 24 wells                         | F-MINI   | Block, for 15ml tubes, 4 wells       |
| C-MINI               | Block, for 15ml tubes, 15 wells                          | G-MINI   | Block, for 50ml tubes, 2 wells       |
|                      |                                                          |          |                                      |