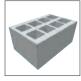

| Ordering information |                                                          |          |                                      |
|----------------------|----------------------------------------------------------|----------|--------------------------------------|
| Cat. No.             | Description                                              | Cat. No. | Description                          |
| MBDB-01              | microBLOCK Digital Dry Bath (No Block Supplied) 100-240V | D-MINI   | Block, for 2ml tubes, 15 wells       |
| A-MINI               | Block, for 0.2ml tubes (PCR Strip Tube), 40 wells        | E-MINI   | Block, for 12.5 ml cuvettes, 8 wells |
| B-MINI               | Block, for 0.5ml tubes, 24 wells                         | F-MINI   | Block, for 15ml tubes, 4 wells       |
| C-MINI               | Block, for 15ml tubes, 15 wells                          | G-MINI   | Block, for 50ml tubes, 2 wells       |
|                      |                                                          |          |                                      |