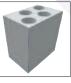

| Ordering information |                                                          |          |                                      |
|----------------------|----------------------------------------------------------|----------|--------------------------------------|
| Cat. No.             | Description                                              | Cat. No. | Description                          |
| MBDB-01              | microBLOCK Digital Dry Bath (No Block Supplied) 100-240V | D-MINI   | Block, for 2ml tubes, 15 wells       |
| A-MINI               | Block, for 0.2ml tubes (PCR Strip Tube), 40 wells        | E-MINI   | Block, for 12.5 ml cuvettes, 8 wells |
| B-MINI               | Block, for 0.5ml tubes, 24 wells                         | F-MINI   | Block, for 15ml tubes, 4 wells       |
| C-MINI               | Block, for 15ml tubes, 15 wells                          | G-MINI   | Block, for 50ml tubes, 2 wells       |
|                      |                                                          |          |                                      |