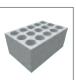

| Ordering information |                                                          |          |                                      |
|----------------------|----------------------------------------------------------|----------|--------------------------------------|
| Cat. No.             | Description                                              | Cat. No. | Description                          |
| MBDB-01              | microBLOCK Digital Dry Bath (No Block Supplied) 100-240V | D-MINI   | Block, for 2ml tubes, 15 wells       |
| A-MINI               | Block, for 0.2ml tubes (PCR Strip Tube), 40 wells        | E-MINI   | Block, for 12.5 ml cuvettes, 8 wells |
| B-MINI               | Block, for 0.5ml tubes, 24 wells                         | F-MINI   | Block, for 15ml tubes, 4 wells       |
| C-MINI               | Block, for 15ml tubes, 15 wells                          | G-MINI   | Block, for 50ml tubes, 2 wells       |
|                      |                                                          |          |                                      |