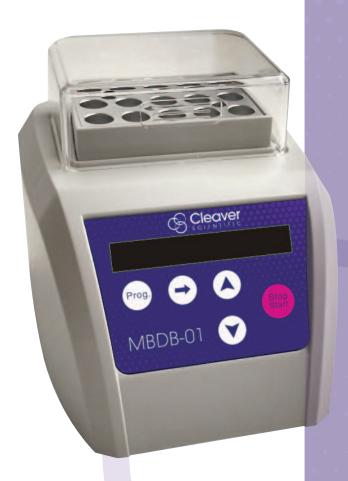

## microBLOCK

A breakthrough in size and economy, microBLOCK Mini Dry Bath is the first truly personal block incubator.

- EXCHANGEABLE BLOCKS, FOR TUBES 0.2 TO 50ML
- CLEAR COVER ENSURES TEMP, UNIFORMITY
- DIGITAL TEMPERATURE CONTROL
- OUTSTANDING HEATING RATE

C-MIN

1/N/

D-MINI

-MINI

G-MINI

| TECHNICAL SPECIFICATIONS             |                       |
|--------------------------------------|-----------------------|
| Unit Dimensions                      | 12 x 15.2 x 11.2 см   |
|                                      | 850 g                 |
| TIMER                                | 0 - 999 мін           |
| INPUT VOLTAGE                        | 24V                   |
| OPERATING TEMPERATURE                |                       |
| TEMPERATURE RANGE                    | AMBIENT +5°C TO 100°C |
|                                      |                       |
| TEMPERATURE INCREMENT                |                       |
| BLOCK MATERIAL                       |                       |
| BLOCK DIMENSIONS (W x L x H)         |                       |
| *BLOCKS F-MINI AND G-MINI ARE 75MM F |                       |

| Ordering information |                                                          |          |                                      |
|----------------------|----------------------------------------------------------|----------|--------------------------------------|
| Cat. No.             | Description                                              | Cat. No. | Description                          |
| MBDB-01              | microBLOCK Digital Dry Bath (No Block Supplied) 100-240V | D-MINI   | Block, for 2ml tubes, 15 wells       |
| A-MINI               | Block, for 0.2ml tubes (PCR Strip Tube), 40 wells        | E-MINI   | Block, for 12.5 ml cuvettes, 8 wells |
| B-MINI               | Block, for 0.5ml tubes, 24 wells                         | F-MINI   | Block, for 15ml tubes, 4 wells       |
| C-MINI               | Block, for 15ml tubes, 15 wells                          | G-MINI   | Block, for 50ml tubes, 2 wells       |
|                      |                                                          |          |                                      |